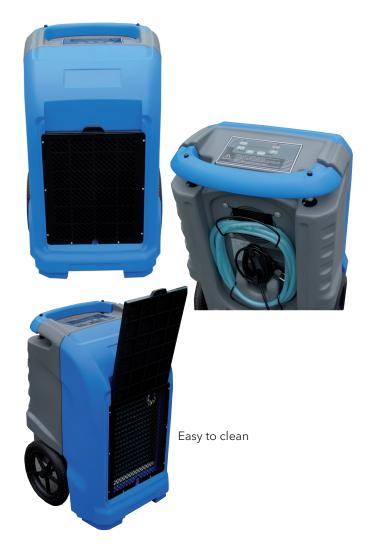

## MOBILE DEHUMIDIFIER FOR DRYING IN INDUSTRIAL SITES AND IN CASE OF WATER DAMAGES FD 65

FD 65 is the most representative dehumidifier of the new generation.

It is equipped with a drain pump with 5 meters of reinforced hose, no need to empty the water tank or raise the unit, there will always be a window or a sewer scope around.

Its many built-in features and its capacity of  $65\,L$  / day make of it the ideal machine for rental. It can be adapted to all situations. FD 65 can satisfy the most demanding customers.

Its rotomolded plastic body is ultra strong and regains its shape on impact.

Many other benefits for professionals:

- Automatic restart in case of current shut off
- Washable dust filter available in front of unit
- Delayed start to protect the unit after transport
- 12 hours Timer
- Limited maintenance